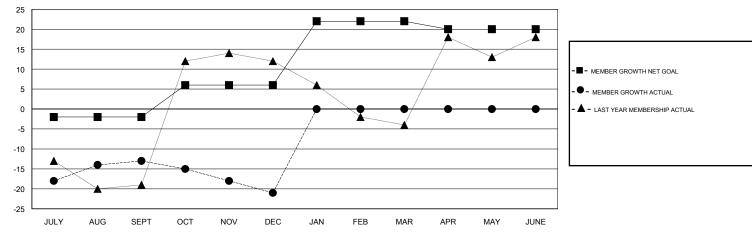

## GOALS AND ACTUAL MEMBERS CUMULATIVE

| DROPPED CLUBS: 0          |    | 12 CLUBS OF 35 ADDED 1 OR MORE<br>NEW MEMBERS | GENDER DISTRIBUTION           MALE         652 (68.99%)           FEMALE         293 (31.01%) |  |
|---------------------------|----|-----------------------------------------------|-----------------------------------------------------------------------------------------------|--|
| DROPPED MEMBERS           |    |                                               | Women Percentage Fiscal Year Goal: 40%                                                        |  |
| DECEASED                  | 12 | CLICK HERE FOR CUMULATIVE                     | TOTAL FAMILY UNIT MEMBERS                                                                     |  |
| CLUB CANCELLED 0 OTHER 44 |    | MEMBERSHIP DATA                               | FAMILY MEMBERS PAYING HALF                                                                    |  |
|                           |    |                                               |                                                                                               |  |
| TOTAL                     | 56 |                                               |                                                                                               |  |

## **LOCATION SOUTH CAROLINA**

**GMT CA** 

| Clubs                 |               |           |               | Members               |                           |                         |                                              |
|-----------------------|---------------|-----------|---------------|-----------------------|---------------------------|-------------------------|----------------------------------------------|
| RESULTS FOR 2017-2018 |               |           |               | RESULTS FOR 2017-2018 |                           |                         |                                              |
| QUARTER               | NEW CLUB GOAL | NEW CLUBS | DROPPED CLUBS | QUARTER               | MEMBER GROWTH NET<br>GOAL | MEMBER GROWTH<br>ACTUAL | DROPPED MEMBERS ACTUAL (including transfers) |
| JULY/AUG/SEPT         | 0             | 0         | 0             | JULY/AUG/SEPT         | -2                        | 19                      | 29                                           |
| OCT/NOV/DEC           | 1             | 0         | 0             | OCT/NOV/DEC           | 8                         | 19                      | 27                                           |
| JAN/FEB/MAR           | 1             | 0         | 0             | JAN/FEB/MAR           | 16                        | 0                       | 0                                            |
| APR/MAY/JUNE          | 0             | 0         | 0             | APR/MAY/JUNE          | -2                        | 0                       | 0                                            |