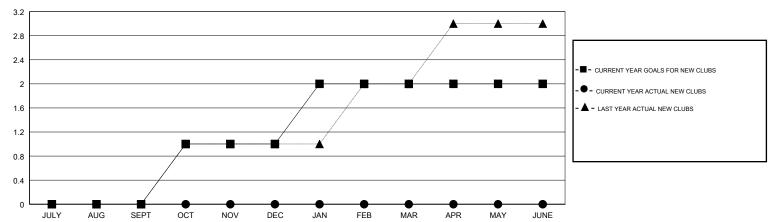

#### GOALS AND ACTUAL NEW CLUBS CUMULATIVE

## **LOCATION SOUTH CAROLINA**

**GMT CA** 

| Clubs                 |               |           |               | Members               |                           |                         |                                              |
|-----------------------|---------------|-----------|---------------|-----------------------|---------------------------|-------------------------|----------------------------------------------|
| RESULTS FOR 2017-2018 |               |           |               | RESULTS FOR 2017-2018 |                           |                         |                                              |
| QUARTER               | NEW CLUB GOAL | NEW CLUBS | DROPPED CLUBS | QUARTER               | MEMBER GROWTH NET<br>GOAL | MEMBER GROWTH<br>ACTUAL | DROPPED MEMBERS ACTUAL (including transfers) |
| JULY/AUG/SEPT         | 0             | 0         | 0             | JULY/AUG/SEPT         | -2                        | 19                      | 29                                           |
| OCT/NOV/DEC           | 1             | 0         | 0             | OCT/NOV/DEC           | 8                         | 19                      | 27                                           |
| JAN/FEB/MAR           | 1             | 0         | 0             | JAN/FEB/MAR           | 16                        | 0                       | 0                                            |
| APR/MAY/JUNE          | 0             | 0         | 0             | APR/MAY/JUNE          | -2                        | 0                       | 0                                            |